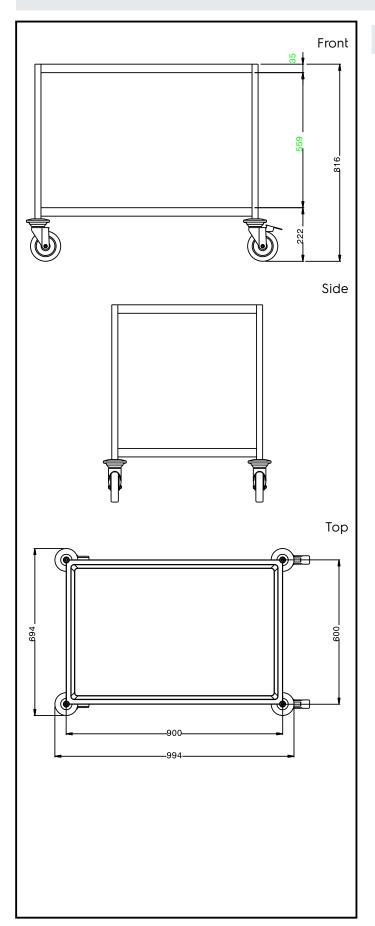

## **Key Information:**

External dimensions, Width:

361216 (STR902)995 mmExternal dimensions, Depth:695 mmExternal dimensions, Height:816 mmWheel material:Zinc platedWheel diameter:Ø 125Net weight:21 kg